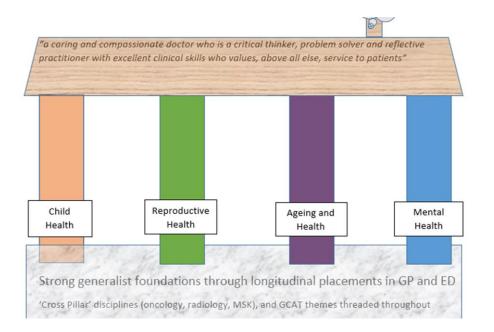

#### Y4 Co-Led, developed & delivered 1ry/2ry care

4 x 9 week 'pillars'

Reproductive health

Child health

Mental health

Ageing and health

#### Y4 Pillar structure: across care settings

4 x 9 week 'pillars'

Each Pillar:

1 week 'Pillar Teaching' QUB

2 weeks in GP

1 week in ED

5 weeks 2ry care areas

Reproductive health