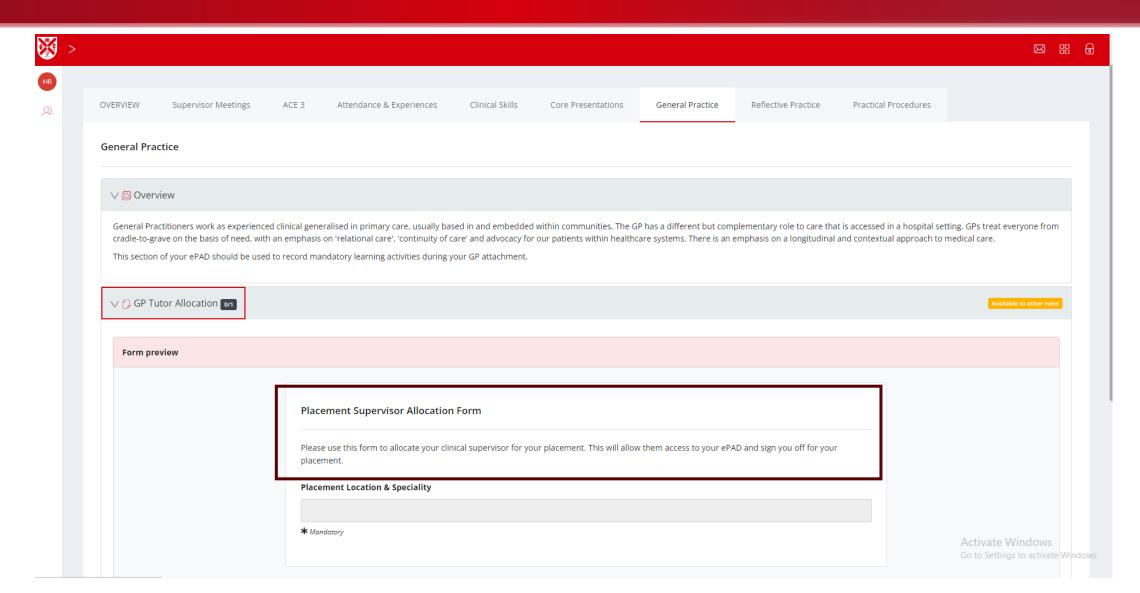

t room | GP Y                        |  |
| Wednesday | Visits         | long term condition reviews |  |
| Thursday  | GP X           | GP x - 'mini surgery'       |  |
| Friday    | LTC clinic     | VPC/My Progress review      |  |

## What do patients say about students?





"Even a wee phone call back to the patient to check if the x-ray or MRI [they were referred for] happened or check how they are getting on with their antibiotics."

"I'd like to see opportunity for students - make an appointment with students before seeing the GP. Let the student ask more questions - sometimes a (video) call of 10 mins can save the doctor time in their surgery."

# Other suggestions/core learning activities





#### Recording learning and progress: MyProgress





# Importance of your email...





## Video and guidance available



- Student led
- Tutor completion is short feedback form at end of each 2-week placement
- MyProgress@qub.ac.uk for queries

https://www.qub.ac.uk/sites/qubgp/Resources/

# What to actually complete?



| MyProgress Activity                                        | How many                   | Who signs off   |  |
|------------------------------------------------------------|----------------------------|-----------------|--|
| Attendance                                                 | 100%*                      | Student*        |  |
| Experiences: Clinical encounters                           | 16 (4 per 2<br>weeks)      | Student         |  |
| (Experiences: Clinical Learning Activities within pillars) | (0-many)                   | Student         |