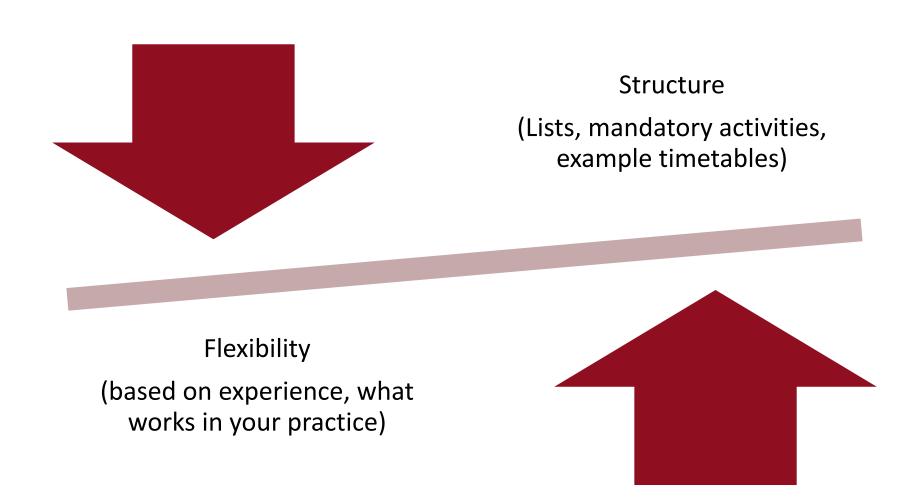

Practicalities including timetabling, communication channels, payment, top tips

#### Your questions we will address

- When are the students coming? Are there any days/weeks they will not be in?
- What is expected from the tutor/practice?
- How has the student progressed until now and how can we help the student to progress further? What if I have a concern?
- What kind of learning activities will the student be looking for?
- What can they actually be doing in practice?
- What is expected re attendance?
- Any signing off to be done?