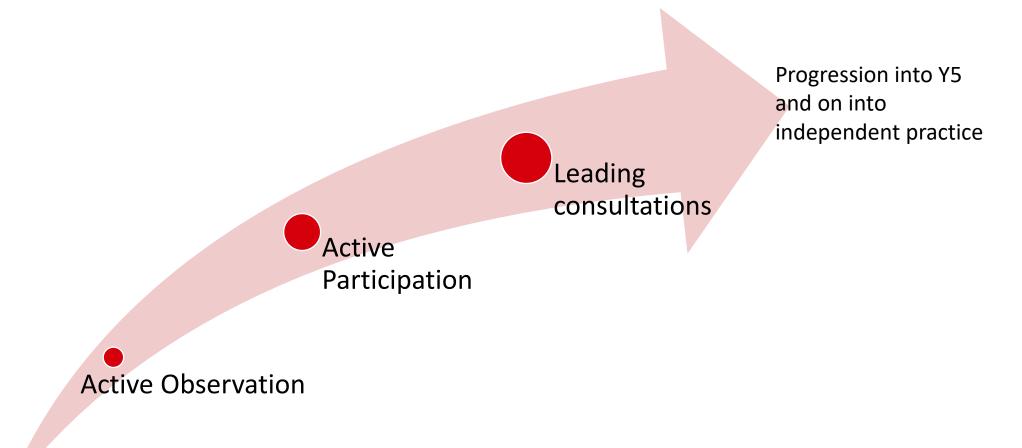

helpful



# Concerns/issues



 At the end of placement – use MyProgress feedback form with option to alert gpadmin@qub.ac.uk

• During placement - email <a href="mailto:gpadmin@qub.ac.uk">gpadmin@qub.ac.uk</a> or <a href="mailto:helen.reid@qub.ac.uk">helen.reid@qub.ac.uk</a>

# Feedback both ways.. MCPI





Students complete detailed MCPI feedback at end of academic year



Incredibly rich data



Various domains including leadership, induction, feedback, facilities



Working on meaningful ways to collate and share for improvement

#### Robin Harland Award for Excellence





urchview Family Practice wins QUB Teaching Awa d visit from Health Minister, Robin Swann

- Student nominations
- Winner and runner-up announced at Annual Tutor meeting

February 2024

# Assessing progression





Experiences in Y1-3 and life!

### Please self-rate your competency within this consultation

| 1. First introduction to skill: observing only                                  |
|---------------------------------------------------------------------------------|
| 2. Working together with supervisor: co-activity                                |
| 3. Supervisor steps in as needed: direct supervision                            |
| 4. Supervisor is in the background: direct supervision                          |
| 5. Supervisor is next door and checks work at the end: indirect supervision     |
| 6. Supervisor is next door and checks key aspects of work: indirect supervision |
| 7. Supervisor is at a distance but available by phone: indirect supervision     |
| 8. Independent consulting