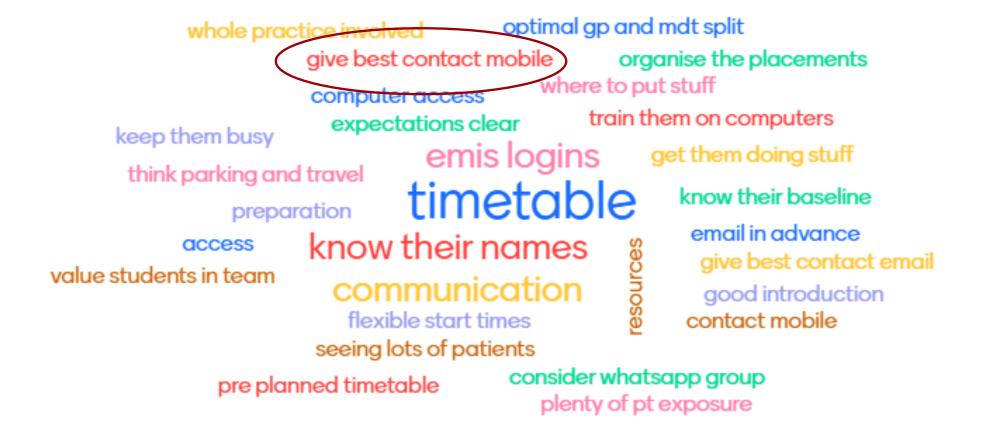

Practicalities including timetabling, communication channels, payment, top tips

#### Your questions we will address

- When are the students coming? Are there any days/weeks they will not be in?
- What is expected from the tutor/practice?
- How has the student progressed until now and how can we help the student to progress further? What if I have a concern?
- What kind of learning activities will the student be looking for?
- What can they actually be doing in practice?
- What is expected re attendance?
- Any signing off to be done?