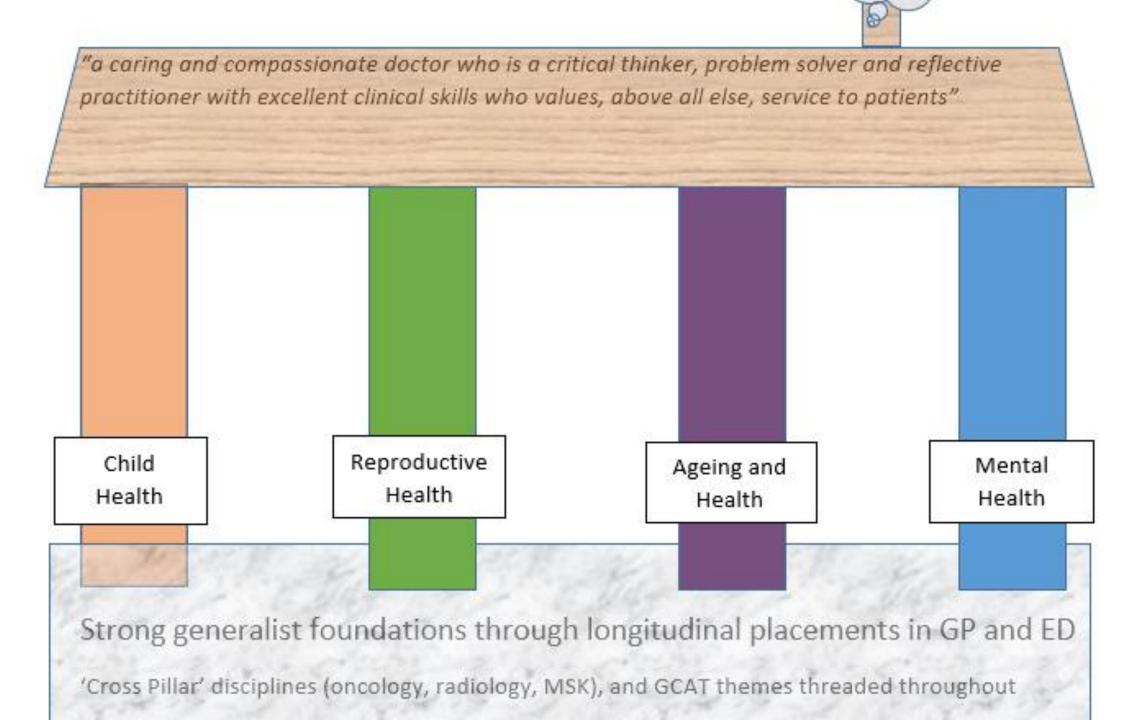

#### Y4 Co-Led, developed & delivered 1ry/2ry care

4 x 9 week 'pillars'

Reproductive health

Child health

Mental health

Ageing and health

#### Y4 Pillar structure: across care settings

4 x 9 week 'pillars'

Each Pillar:

1 week 'Pillar Teaching' QUB

2 weeks in GP

1 week in ED

5 weeks 2ry care areas

Reproductive health