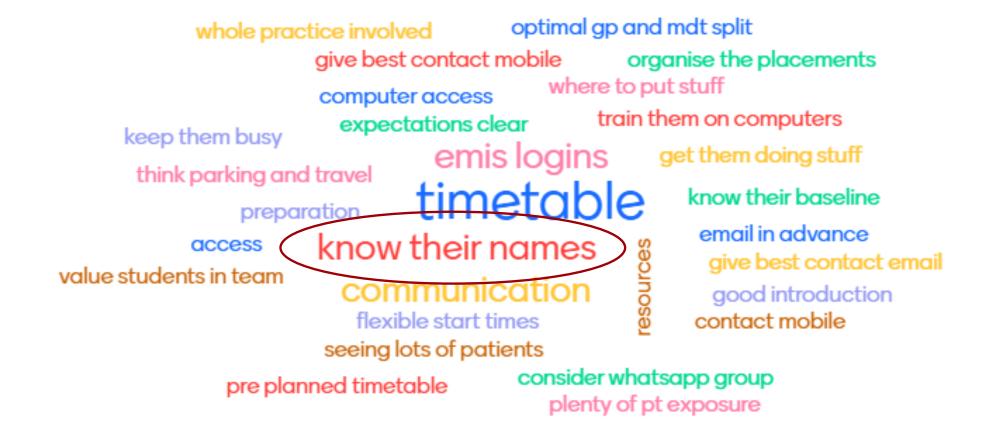

Practicalities including timetabling, communication channels, payment, top tips

#### Your questions we will address

- When are the students coming? Are there any days/weeks they will not be in?
- What is expected from the tutor/practice?
- How has the student progressed until now and how can we help the student to progress further? What if I have a concern?
- What kind of learning activities will the student be looking for?
- What can they actually be doing in practice?
- What is expected re attendance?
- Any signing off to be done?